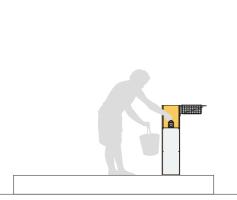

#### site work

Contractors installing unit

Contractors installing free standing unit

Carport column with light, bin holder & housenumber

Washing line columns, basket, lights, power

Washing line column, basket, lights

Carport column with light, bin holder & housenumber