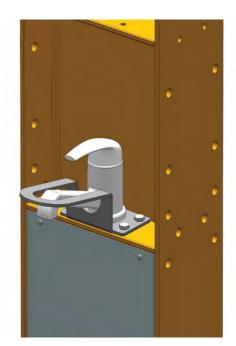

#### add water

Water access and drain:

 Ewing flick mixer
 Galvanised steel tap guard

 Impact resistant polycarbonate plumbing guard
 Sump drain with hinged grate

Mounting height: 670 or 900mm with sink