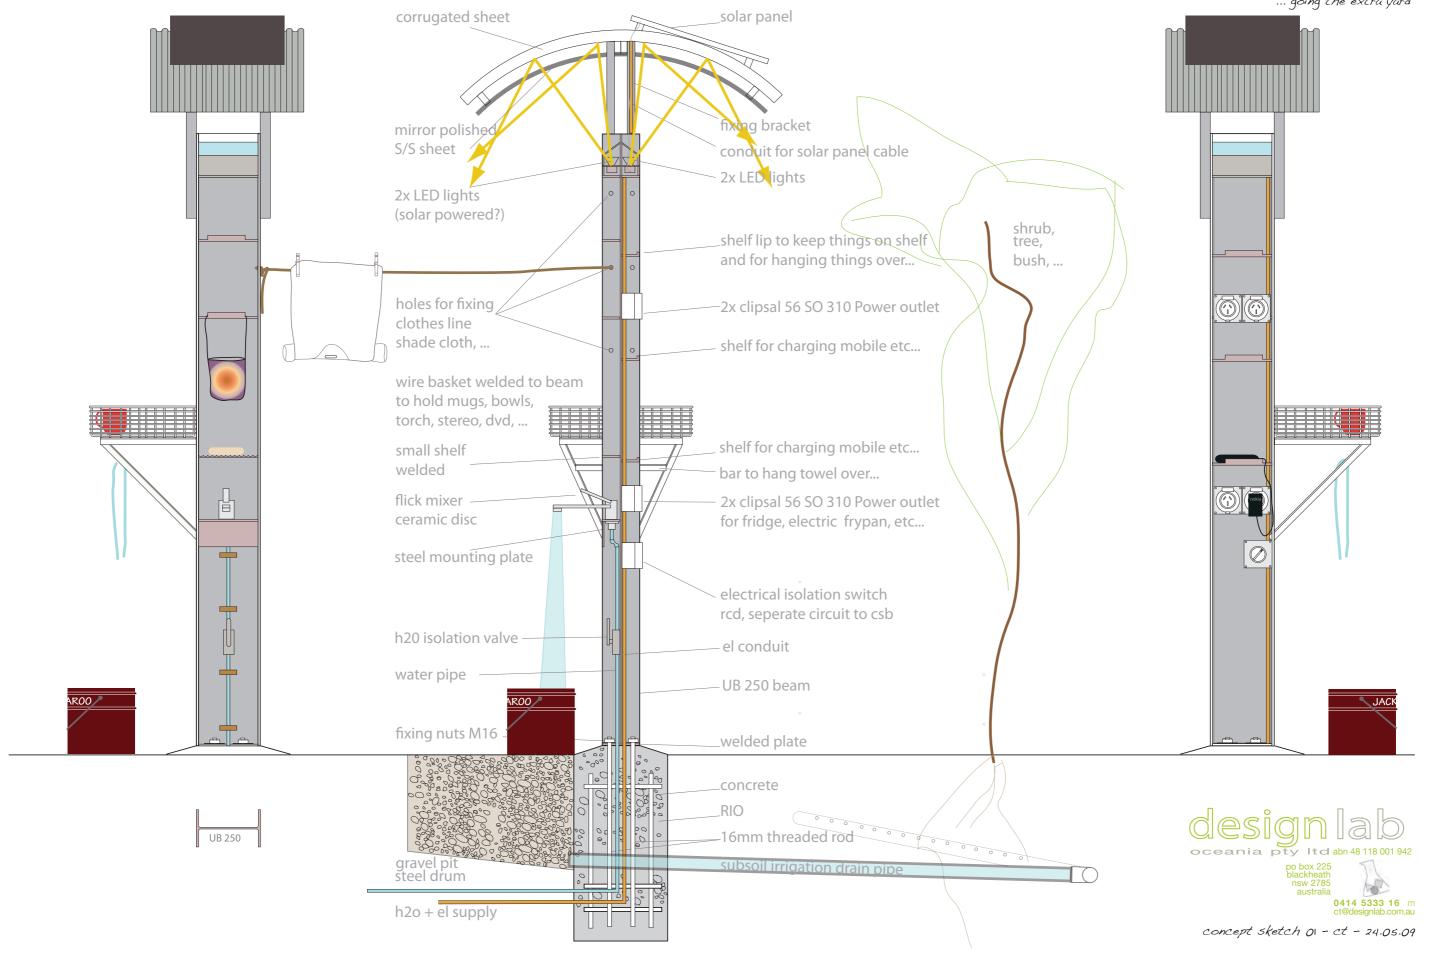

# The Initial Concept

# Yardmaster UB250 Part of a new range of yard infrastructure furniture

... going the extra yard

#### add water

Water access and drain:

 Ewing flick mixer
 Galvanised steel tap guard

 Impact resistant polycarbonate plumbing guard
 Sump drain with hinged grate

Mounting height: 670 or 900mm with sink

## add power

- Clipsal (IP 56) power facilities include:
- 1 x junction box containing 2 outlets
  - 1 x isolator switch
- Additional junction boxes available

Mounting height: 1050 and / or 1700mm

## add lighting

LED light boxes

LED strips (IP 67) behind impact resistant
Lexan translucent plumbing guard.

Mounting height: under tap and / or above top shelf