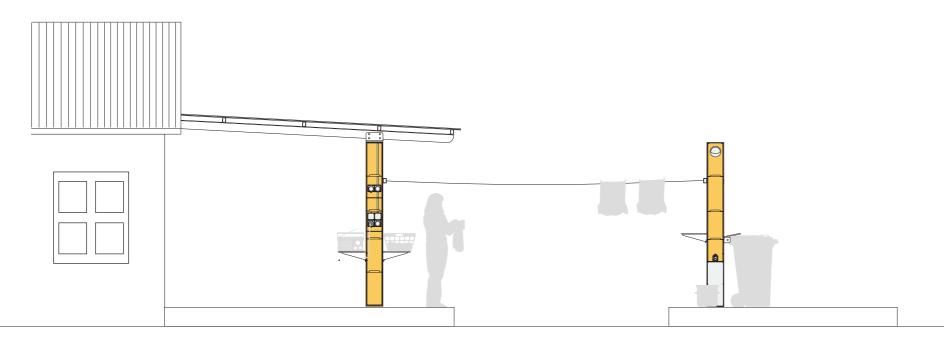

#### site work

Contractors installing unit

Contractors installing free standing unit

Carport column with light, bin holder & housenumber

Washing line columns, basket, lights, power

Washing line column, basket, lights

Carport column with light, bin holder & housenumber