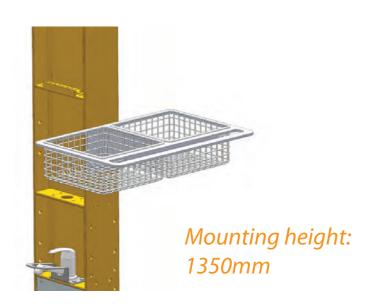

#### add basket shelf

Steel baskets providing storage for dishes, utensils etc.

 includes integral towel rail
 8mm hot dipped galvanised steel bracket
 4mm stainless steel wire baskets
 (270 x 270 x 130mm each)