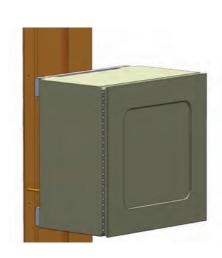

### add storage

Moulded cupboard (600 x 600 x 370mm) features:
 Rubber gasket, protecting contents from heat, dust and insects
 Magnetic closure
 Strong mounting brackets

Mounting height: 1400mm (Bottom shelf)