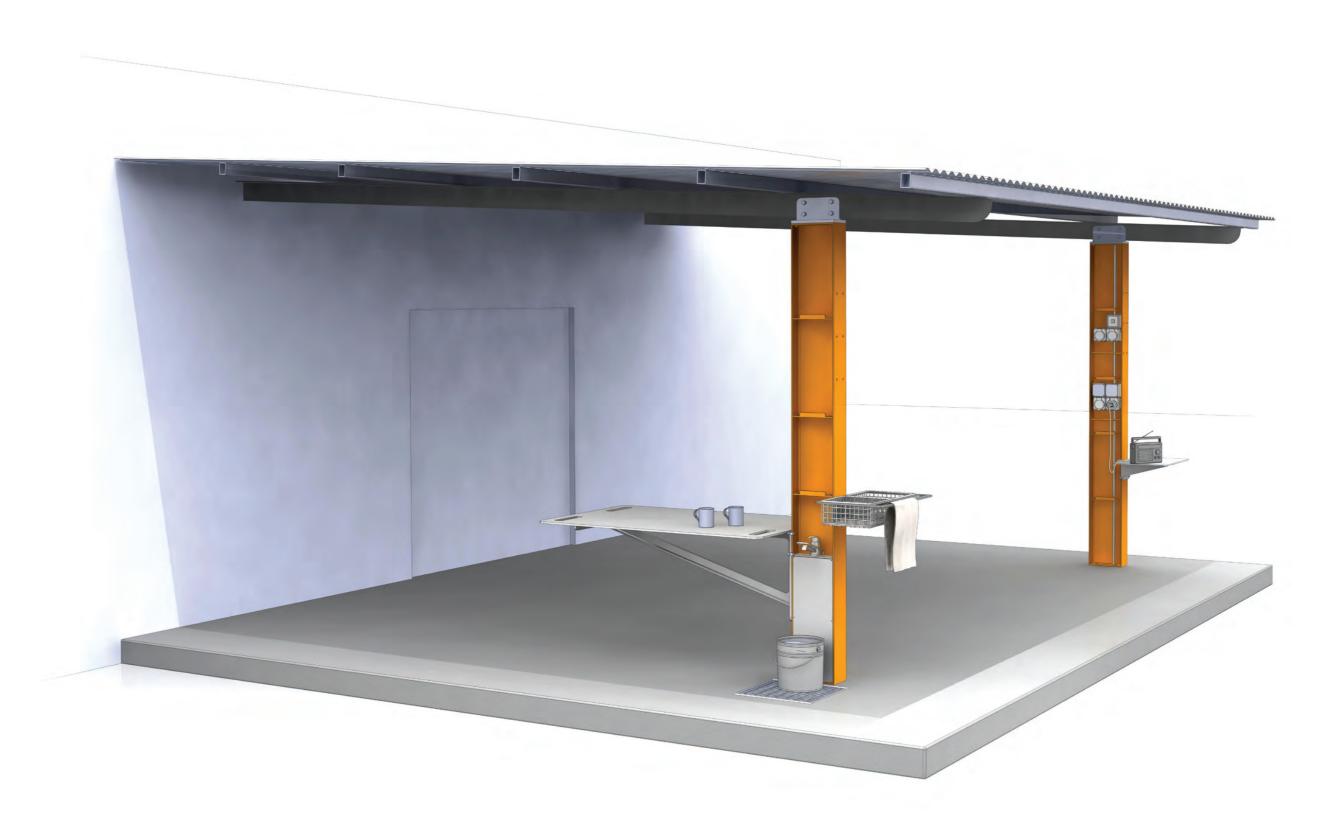

# The Initial Concept

# Yardmaster UB250 Part of a new range of yard infrastructure furniture

... going the extra yard

# proposed yard plans

YM 1 • Power

- Spot/Flood light
- High LED light
- Sulo bin
- Moulded cupboard

- Spot/Flood light
- High LED light

- Jumbo sink
- Bench top

• inc washing line

YM 4 • Water (flick mixer, tap guard, plumbing guard, sump drain)

YM 5 • Washing line

Planter box

Outdoor storage
High level shelving
Spot / flood light

# proposed installation options

half height with basket

half height, 2x table, power & tap

full height, stand alone with 2x basket, lights tap & power

full height, integrated with basket, lights, large table, power & tap

full height, integrated, 2x small tables, lights, power

full height, stand alone with Sulo bin holder, tap, drain, power & small table

full height, integrated with basket, lights, large table, power & tap

# proposed installation options

large table, basket, tap, drain grate, power &lights