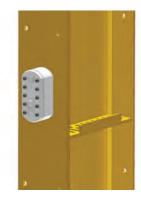

## add power

- Clipsal (IP 56) power facilities include:
- 1 x junction box containing 2 outlets
  - 1 x isolator switch
- Additional junction boxes available

Mounting height: 1050 and / or 1700mm