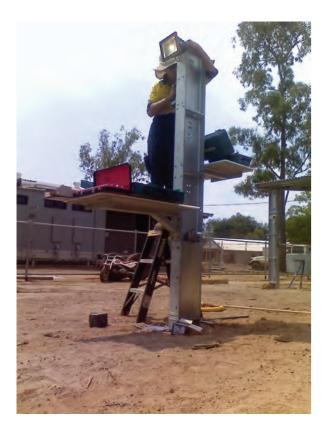

# **Prototype installation**

#### site work

Contractors installing unit

Contractors installing free standing unit

Carport column with light, bin holder & housenumber

Washing line columns, basket, lights, power

Washing line column, basket, lights