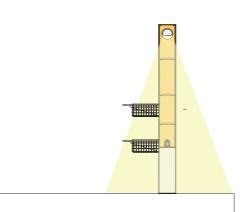

# proposed yard plans

YM 1 • Power

- Spot/Flood light
- High LED light
- Sulo bin
- Moulded cupboard

- Spot/Flood light
- High LED light

- Jumbo sink
- Bench top

• inc washing line

YM 4 • Water (flick mixer, tap guard, plumbing guard, sump drain)

YM 5 • Washing line

Planter box

Outdoor storage
High level shelving
Spot / flood light

#### site work

Contractors installing unit

Contractors installing free standing unit

Carport column with light, bin holder & housenumber

Washing line columns, basket, lights, power

Washing line column, basket, lights