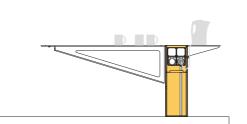

# proposed installation options

half height with basket

half height, 2x table, power & tap

full height, stand alone with 2x basket, lights tap & power

full height, integrated with basket, lights, large table, power & tap

full height, integrated, 2x small tables, lights, power

full height, stand alone with Sulo bin holder, tap, drain, power & small table

full height, integrated with basket, lights, large table, power & tap

# proposed installation options

large table, basket, tap, drain grate, power &lights