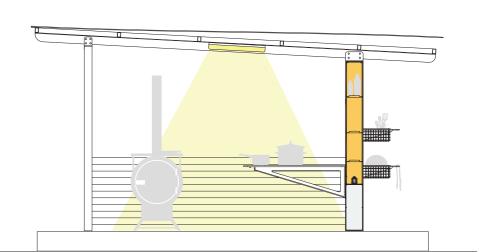

# proposed yard plans

YM 1 • Power

- Spot/Flood light
- High LED light
- Sulo bin
- Moulded cupboard

- Spot/Flood light
- High LED light

- Jumbo sink
- Bench top

• inc washing line

YM 4 • Water (flick mixer, tap guard, plumbing guard, sump drain)

YM 5 • Washing line

Planter box

Outdoor storage
High level shelving
Spot / flood light

# proposed installation options

half height with basket

half height, 2x table, power & tap

full height, stand alone with 2x basket, lights tap & power

full height, integrated with basket, lights, large table, power & tap

full height, integrated, 2x small tables, lights, power

full height, stand alone with Sulo bin holder, tap, drain, power & small table

full height, integrated with basket, lights, large table, power & tap

# proposed installation options

large table, basket, tap, drain grate, power &lights