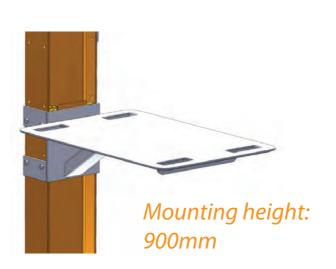

#### add table

Providing surface for preparing food, resting laundry baskets etc.
8mm hot dipped galvanised steel
12mm recycled food grade PE table top 900 x 600mm table top

## add laundry

S/S Jumbo sink tub (474 x 404 x 202mm)for:
washing dishes
washing children
Robust galvanised mounting bracket

Mounting height: 900mm