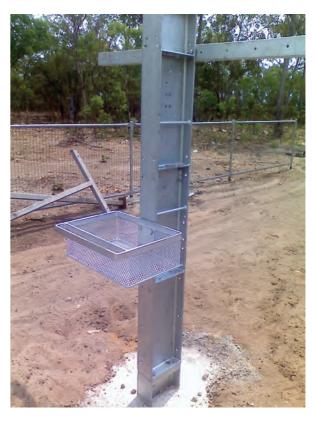

#### add basket shelf

Steel baskets providing storage for dishes, utensils etc.

 includes integral towel rail
 8mm hot dipped galvanised steel bracket
 4mm stainless steel wire baskets
 (270 x 270 x 130mm each)

#### site work

Contractors installing unit

Contractors installing free standing unit

Carport column with light, bin holder & housenumber

Washing line columns, basket, lights, power

Washing line column, basket, lights