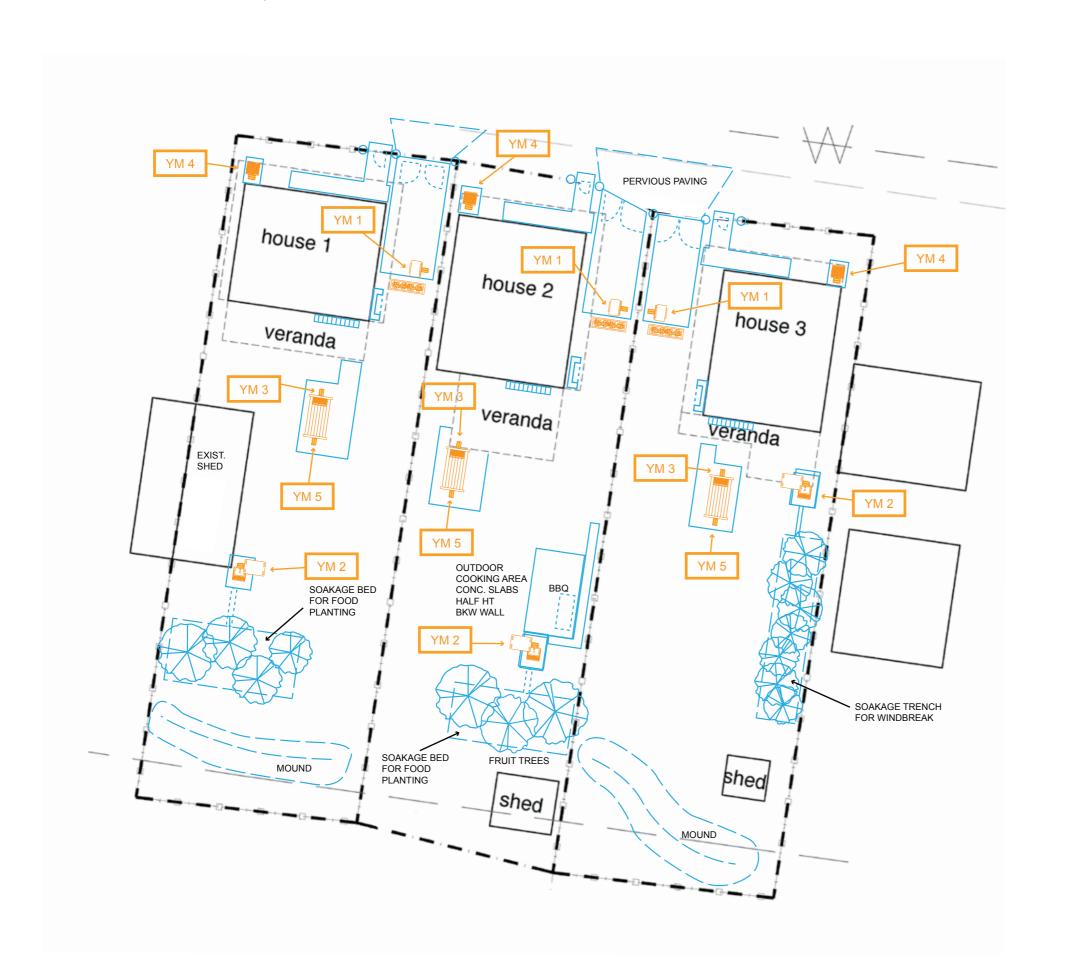

# proposed yard plans

YM 1 • Power

- Spot/Flood light
- High LED light
- Sulo bin
- Moulded cupboard

- Spot/Flood light
- High LED light

- Jumbo sink
- Bench top

• inc washing line

YM 4 • Water (flick mixer, tap guard, plumbing guard, sump drain)

YM 5 • Washing line

Planter box

Outdoor storage
High level shelving
Spot / flood light

# proposed installation options

half height with basket

half height, 2x table, power & tap

full height, stand alone with 2x basket, lights tap & power

full height, integrated with basket, lights, large table, power & tap

full height, integrated, 2x small tables, lights, power

full height, stand alone with Sulo bin holder, tap, drain, power & small table

full height, integrated with basket, lights, large table, power & tap

# proposed installation options

large table, basket, tap, drain grate, power &lights