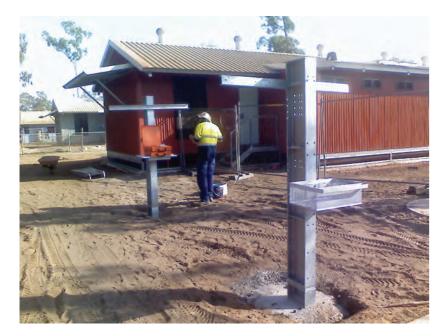

#### site work

Contractors installing unit

Contractors installing free standing unit

Carport column with light, bin holder & housenumber

Washing line columns, basket, lights, power

Washing line column, basket, lights

Carport column with light, bin holder & housenumber