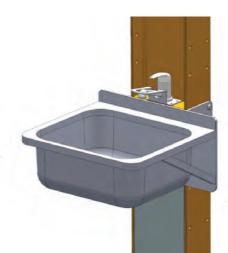

## add laundry

S/S Jumbo sink tub (474 x 404 x 202mm)for:
washing dishes
washing children
Robust galvanised mounting bracket

Mounting height: 900mm