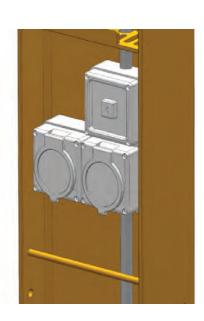

## add power

- Clipsal (IP 56) power facilities include:
- 1 x junction box containing 2 outlets
  - 1 x isolator switch
- Additional junction boxes available

Mounting height: 1050 and / or 1700mm