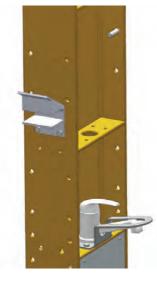

#### add water

Water access and drain:

 Ewing flick mixer
 Galvanised steel tap guard

 Impact resistant polycarbonate plumbing guard
 Sump drain with hinged grate

Mounting height: 670 or 900mm with sink

## add power

- Clipsal (IP 56) power facilities include:
- 1 x junction box containing 2 outlets
  - 1 x isolator switch
- Additional junction boxes available

Mounting height: 1050 and / or 1700mm

## add lighting

LED light boxes

LED strips (IP 67) behind impact resistant
Lexan translucent plumbing guard.

Mounting height: under tap and / or above top shelf