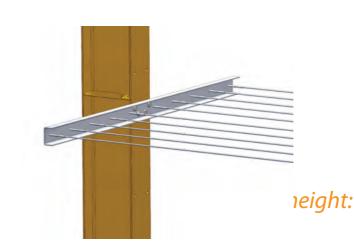

### add washing line

Sturdy washing line capable of withstanding large spans
3mm high tensile StainItess Steel cable with integrated turn buckle
Galvanised 'C' channel bracket (75 x 40 x 4mm)
10 x 8m lengths