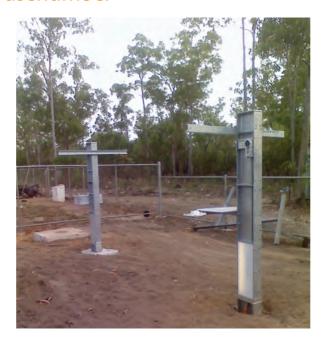

#### site work

Contractors installing unit

Contractors installing free standing unit

Carport column with light, bin holder & housenumber

Washing line columns, basket, lights, power

Washing line column, basket, lights