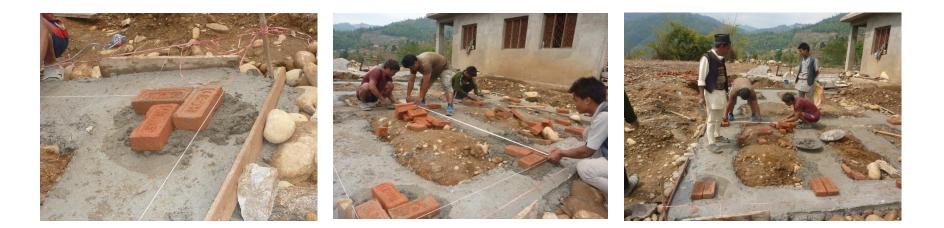

## The PCC work for the female toilet and setting of wall corners.

The setting of wall corners to start building the female toilet block on 25 April 2015 morning time till 11:30am.

The setting of wall corners to start building female toilet block on 25 April 2015 morning time till 11:30am and THE EARTHQUACK STRUCK WITH 7.9 RECTORSCALE at 11:56am damaging all village houses and killing many many people and animals.