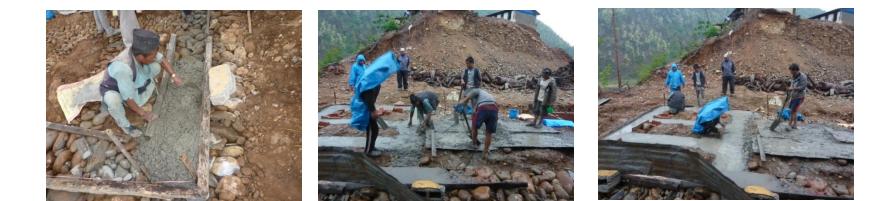

## The PCC work for the female toilet and setting of wall corners.

The setting of wall corners to start building the female toilet block on 25 April 2015 morning time till 11:30am.

The setting of wall corners to start building female toilet block on 25 April 2015 morning time till 11:30am and THE EARTHQUACK STRUCK WITH 7.9 RECTORSCALE at 11:56am damaging all village houses and killing many many people and animals.