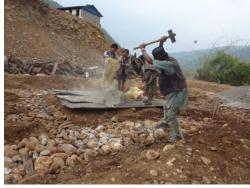

## The PCC work for the female toilet and setting of wall corners.

The setting of wall corners to start building the female toilet block on 25 April 2015 morning time till 11:30am.

The setting of wall corners to start building female toilet block on 25 April 2015 morning time till 11:30am and THE EARTHQUACK STRUCK WITH 7.9 RECTORSCALE at 11:56am damaging all village houses and killing many many people and animals.