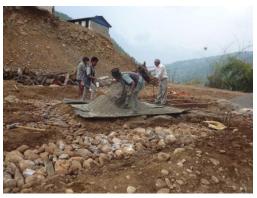

## The PCC work for the female toilet and setting of wall corners.

The setting of wall corners to start building the female toilet block on 25 April 2015 morning time till 11:30am.

The setting of wall corners to start building female toilet block on 25 April 2015 morning time till 11:30am and THE EARTHQUACK STRUCK WITH 7.9 RECTORSCALE at 11:56am damaging all village houses and killing many many people and animals.