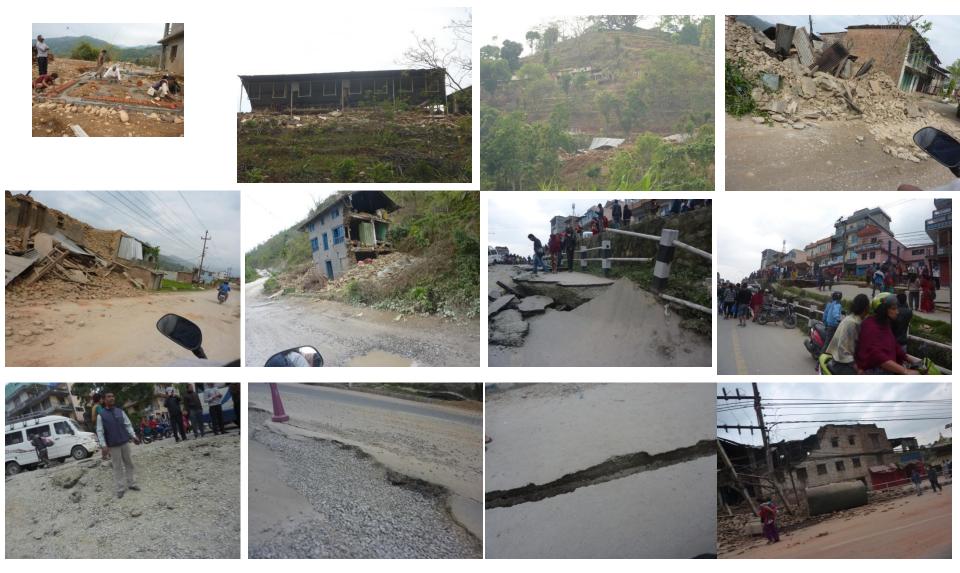

## The PCC work for the female toilet and setting of wall corners.

The setting of wall corners to start building the female toilet block on 25 April 2015 morning time till 11:30am.

The setting of wall corners to start building female toilet block on 25 April 2015 morning time till 11:30am and THE EARTHQUACK STRUCK WITH 7.9 RECTORSCALE at 11:56am damaging all village houses and killing many many people and animals.