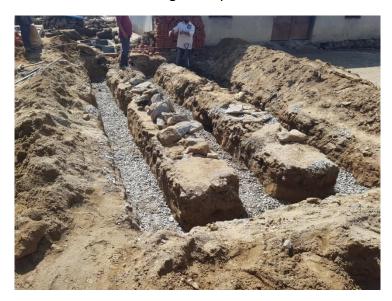

Prepared trench.

Laying of perforated & fabricated PVC pipes.

The trench is filled with gravel up 9 inch from bottom.

Covering of the Pipes by gravel up to 6 inches above from pipe and covered the trench by soil on top.

Placement of perforated cement bag wrapped pvc pipe

The soakage PVC pipes are covered and filled with gravel.

All the trenches are filled with soil.

All plumbing work completed.