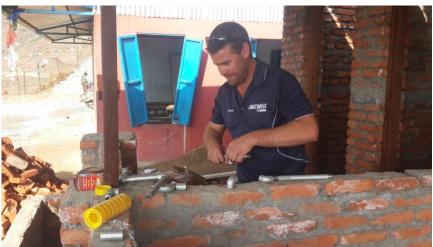

### Plumbing work by International plumbing team

The plumbing materials – verifying at Melamchi shop.

Fixing the GI threader

Teaching Jale Tamang – How to make threading on GI pipe.

GI pipe works – for the tap connections.

The SMC chairperson Suke Tamang enjoying by making thread on the GI pipe.

Checking the tap height by using lower class children – lower Toilet.

Tyson Knight – working on GI connectors.

Hand washing and water drinking taps for lower toilet.