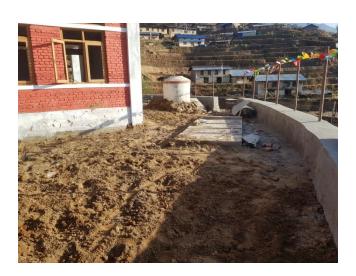

13

Tap - GI work – Teaching- Learning by doing.

Toilet pan setting, drainage and vent pipe at upper toilet.

New water tank stand placed beside upper toilet

New water tank installation and the water line is connected to the upper toilet, hand washing and drinking taps as well as connected to the lower toilet.

Water filler pipe line for both upper and lower tank.

Pipe line and gate valve to toilet block – upper toilet.

Out side taps at upper toilet.

Inside & out side tap connections.

Vent pipe and drainage at upper toilet.

**Inspection Opening** 

Drainage from toilet and hand basins to septic tank at upper toilet.

Drainage from septic to soakage trench – upper toilet

Dogged trench at upper toilet

Drainage Pipe line to soakage trench.

Placement of perforated cement bag wrapped pvc pipe

The soakage PVC pipes are covered and filled with gravel.

All the trenches are filled with soil.

All plumbing work completed.