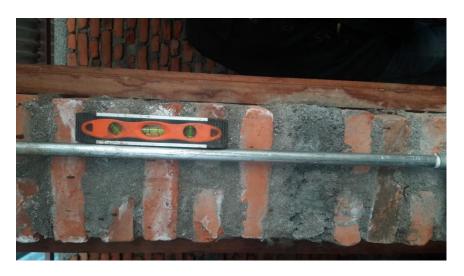

Pipe level checking

Vilas Dian working to install taps inside the toilet

Drainage work for hand washing and water drinking taps.

Marking and soil excavation work for SOAKAGE TRENCH – for Lower toilet.

Soakage trench marking for upper toilet.