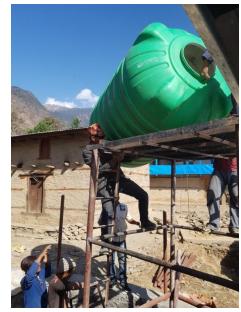

13

Tap - GI work – Teaching- Learning by doing.

Toilet pan setting, drainage and vent pipe at upper toilet.

New water tank stand placed beside upper toilet

New water tank installation and the water line is connected to the upper toilet, hand washing and drinking taps as well as connected to the lower toilet.