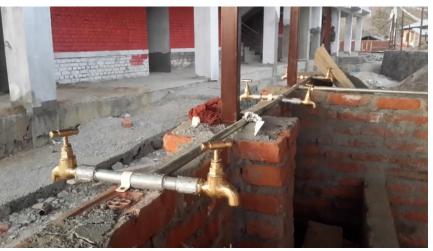

The SMC chairperson Suke Tamang enjoying by making thread on the GI pipe.

Checking the tap height by using lower class children – lower Toilet.

Tyson Knight – working on GI connectors.

Hand washing and water drinking taps for lower toilet.

Water filler pipe line for both upper and lower tank.

Pipe line and gate valve to toilet block – upper toilet.

Out side taps at upper toilet.

Inside & out side tap connections.

Vent pipe and drainage at upper toilet.