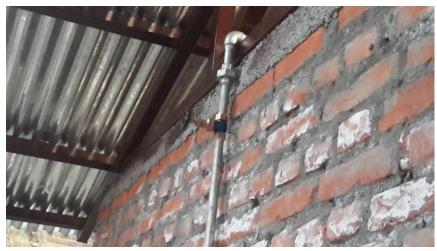

Water filler pipe line for both upper and lower tank.

Pipe line and gate valve to toilet block – upper toilet.

Out side taps at upper toilet.

Inside & out side tap connections.

Vent pipe and drainage at upper toilet.