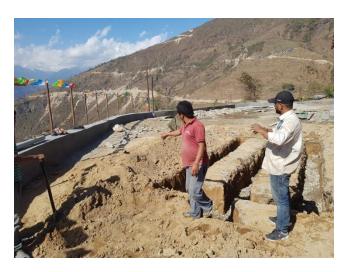

Pipe level checking

Vilas Dian working to install taps inside the toilet

Drainage work for hand washing and water drinking taps.

Marking and soil excavation work for SOAKAGE TRENCH – for Lower toilet.

Soakage trench marking for upper toilet.