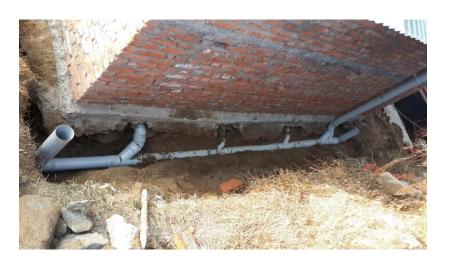

Prepared trench.

Laying of perforated & fabricated PVC pipes.

The trench is filled with gravel up 9 inch from bottom.

Covering of the Pipes by gravel up to 6 inches above from pipe and covered the trench by soil on top.

**Inspection Opening** 

Drainage from toilet and hand basins to septic tank at upper toilet.

Drainage from septic to soakage trench – upper toilet

Dogged trench at upper toilet

Drainage Pipe line to soakage trench.