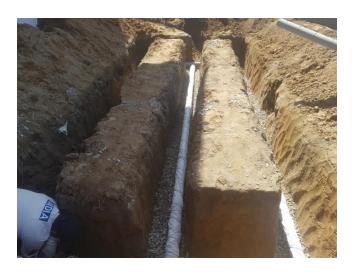

Marking at 2 inch distance to make a hole on 4 inch PVC pipe to be used for soaking trench.

Making a hole on 4 inch PVC pipe.

Wrapping of the perforated PVC pipe by CEMENT BAGS before laying onto the soakage trench..

Prepared trench.

Laying of perforated & fabricated PVC pipes.

The trench is filled with gravel up 9 inch from bottom.

Covering of the Pipes by gravel up to 6 inches above from pipe and covered the trench by soil on top.