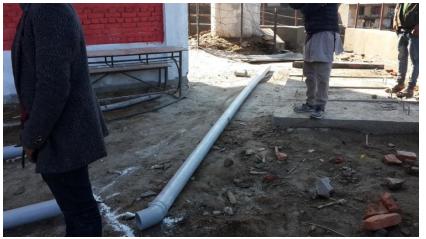

Water filler pipe line for both upper and lower tank.

Pipe line and gate valve to toilet block – upper toilet.

Out side taps at upper toilet.

Inside & out side tap connections.

Vent pipe and drainage at upper toilet.