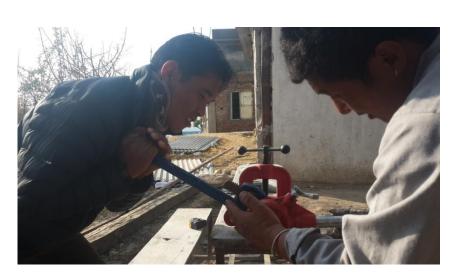

### Plumbing work by International plumbing team

The plumbing materials – verifying at Melamchi shop.

Fixing the GI threader

Teaching Jale Tamang – How to make threading on GI pipe.

GI pipe works – for the tap connections.

The SMC chairperson Suke Tamang enjoying by making thread on the GI pipe.

Checking the tap height by using lower class children – lower Toilet.

Tyson Knight – working on GI connectors.

Hand washing and water drinking taps for lower toilet.