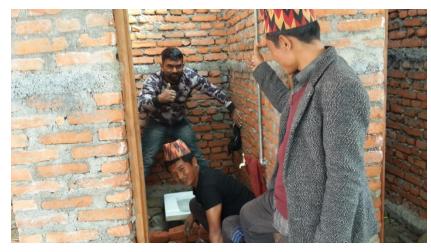

Pan setting practical lesion to Jale Tamang.

Jale Tamang – setting the toilet pan.

Setting of toilet pans.

Set toilet pan.

Drainage systems connected to septic tank of lower toilet.

Drainage from the toilet, hand washing and drinking water taps to the septic tank at lower toilet.