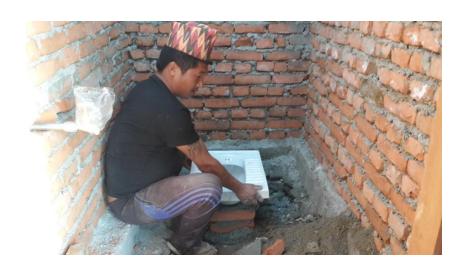

Pan setting practical lesion to Jale Tamang.

Jale Tamang – setting the toilet pan.

Setting of toilet pans.

Set toilet pan.

Drainage systems connected to septic tank of lower toilet.

Drainage from the toilet, hand washing and drinking water taps to the septic tank at lower toilet.