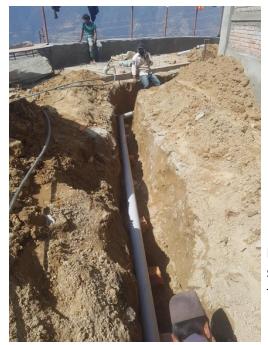

Prepared trench.

Laying of perforated & fabricated PVC pipes.

The trench is filled with gravel up 9 inch from bottom.

Covering of the Pipes by gravel up to 6 inches above from pipe and covered the trench by soil on top.