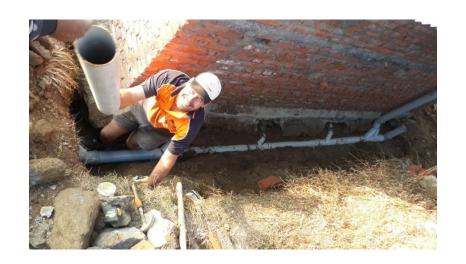

Pan setting practical lesion to Jale Tamang.

Jale Tamang – setting the toilet pan.

Setting of toilet pans.

Set toilet pan.

Drainage systems connected to septic tank of lower toilet.

Drainage from the toilet, hand washing and drinking water taps to the septic tank at lower toilet.

Prepared trench.

Laying of perforated & fabricated PVC pipes.

The trench is filled with gravel up 9 inch from bottom.

Covering of the Pipes by gravel up to 6 inches above from pipe and covered the trench by soil on top.