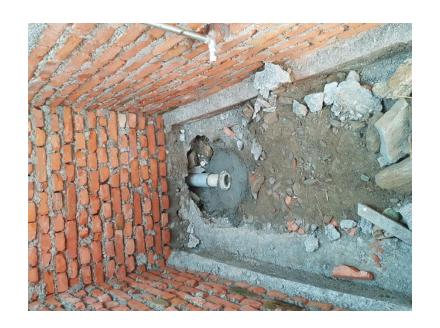

Pan setting practical lesion to Jale Tamang.

Jale Tamang – setting the toilet pan.

Setting of toilet pans.

Set toilet pan.

Drainage systems connected to septic tank of lower toilet.

Drainage from the toilet, hand washing and drinking water taps to the septic tank at lower toilet.