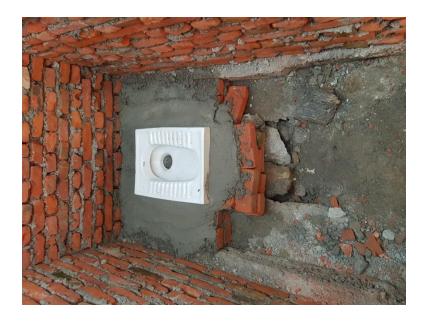

Pan setting practical lesion to Jale Tamang.

Jale Tamang – setting the toilet pan.

Setting of toilet pans.

Set toilet pan.

Drainage systems connected to septic tank of lower toilet.

Drainage from the toilet, hand washing and drinking water taps to the septic tank at lower toilet.