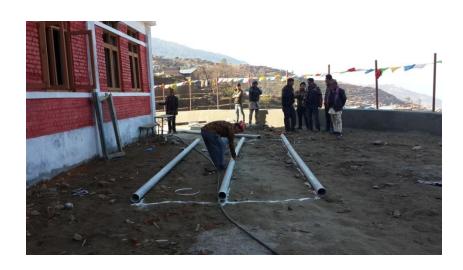

Water filler pipe line for both upper and lower tank.

Pipe line and gate valve to toilet block – upper toilet.

Out side taps at upper toilet.

Inside & out side tap connections.

Vent pipe and drainage at upper toilet.