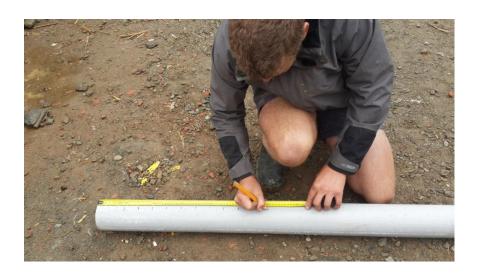

Marking at 2 inch distance to make a hole on 4 inch PVC pipe to be used for soaking trench.

Making a hole on 4 inch PVC pipe.

Wrapping of the perforated PVC pipe by CEMENT BAGS before laying onto the soakage trench..