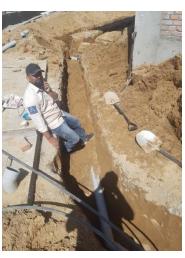

Pipe level checking

Vilas Dian working to install taps inside the toilet

Drainage work for hand washing and water drinking taps.

Marking and soil excavation work for SOAKAGE TRENCH – for Lower toilet.

Soakage trench marking for upper toilet.