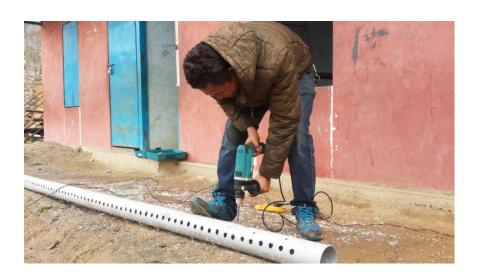

Marking at 2 inch distance to make a hole on 4 inch PVC pipe to be used for soaking trench.

Making a hole on 4 inch PVC pipe.

Wrapping of the perforated PVC pipe by CEMENT BAGS before laying onto the soakage trench..