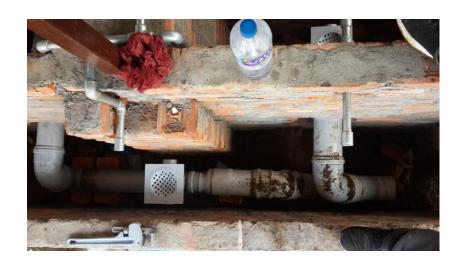

Pan setting practical lesion to Jale Tamang.

Jale Tamang – setting the toilet pan.

Setting of toilet pans.

Set toilet pan.

Drainage systems connected to septic tank of lower toilet.

Drainage from the toilet, hand washing and drinking water taps to the septic tank at lower toilet.

**Inspection Opening** 

Drainage from toilet and hand basins to septic tank at upper toilet.

Drainage from septic to soakage trench – upper toilet

Dogged trench at upper toilet

Drainage Pipe line to soakage trench.