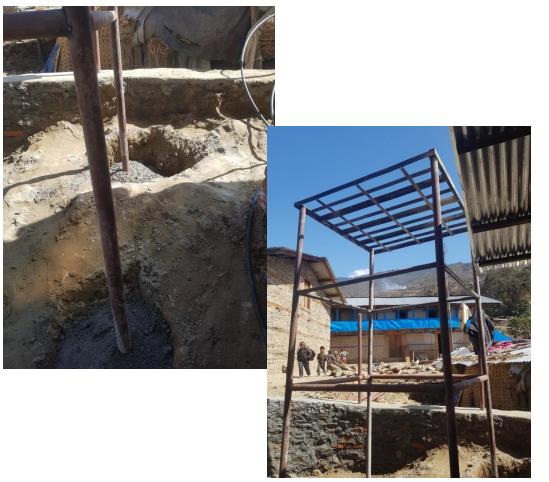

13

Tap - GI work – Teaching- Learning by doing.

Toilet pan setting, drainage and vent pipe at upper toilet.

New water tank stand placed beside upper toilet

New water tank installation and the water line is connected to the upper toilet, hand washing and drinking taps as well as connected to the lower toilet.