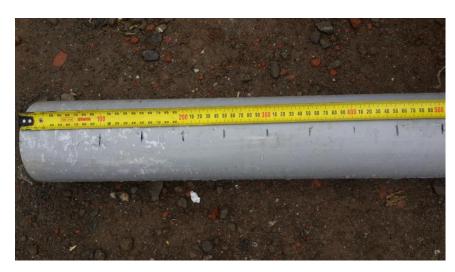

Marking at 2 inch distance to make a hole on 4 inch PVC pipe to be used for soaking trench.

Making a hole on 4 inch PVC pipe.

Wrapping of the perforated PVC pipe by CEMENT BAGS before laying onto the soakage trench..