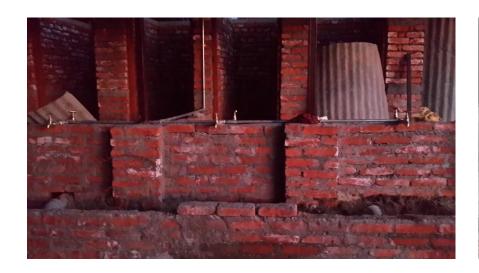

The SMC chairperson Suke Tamang enjoying by making thread on the GI pipe.

Checking the tap height by using lower class children – lower Toilet.

Tyson Knight – working on GI connectors.

Hand washing and water drinking taps for lower toilet.

Water filler pipe line for both upper and lower tank.

Pipe line and gate valve to toilet block – upper toilet.

Out side taps at upper toilet.

Inside & out side tap connections.

Vent pipe and drainage at upper toilet.