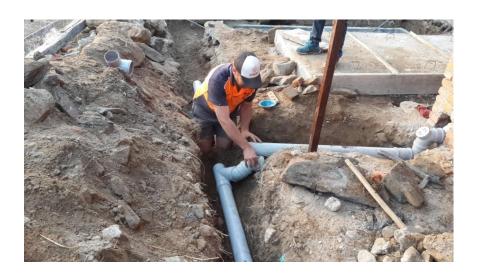

Pan setting practical lesion to Jale Tamang.

Jale Tamang – setting the toilet pan.

Setting of toilet pans.

Set toilet pan.

Drainage systems connected to septic tank of lower toilet.

Drainage from the toilet, hand washing and drinking water taps to the septic tank at lower toilet.