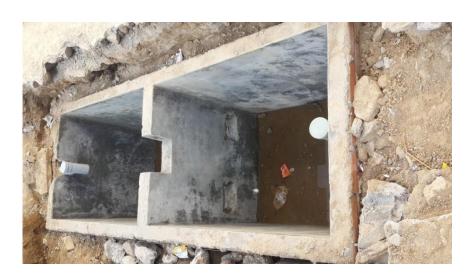

**Inspection Opening** 

Drainage from toilet and hand basins to septic tank at upper toilet.

Drainage from septic to soakage trench – upper toilet

Dogged trench at upper toilet

Drainage Pipe line to soakage trench.