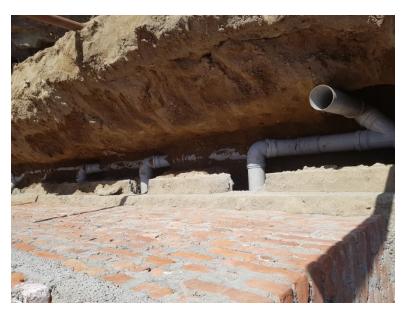

Water filler pipe line for both upper and lower tank.

Pipe line and gate valve to toilet block – upper toilet.

Out side taps at upper toilet.

Inside & out side tap connections.

Vent pipe and drainage at upper toilet.

**Inspection Opening** 

Drainage from toilet and hand basins to septic tank at upper toilet.

Drainage from septic to soakage trench – upper toilet

Dogged trench at upper toilet

Drainage Pipe line to soakage trench.