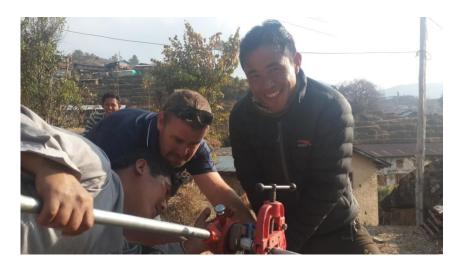

### Plumbing work by International plumbing team

The plumbing materials – verifying at Melamchi shop.

Fixing the GI threader

Teaching Jale Tamang – How to make threading on GI pipe.

GI pipe works – for the tap connections.

The SMC chairperson Suke Tamang enjoying by making thread on the GI pipe.

Checking the tap height by using lower class children – lower Toilet.

Tyson Knight – working on GI connectors.

Hand washing and water drinking taps for lower toilet.