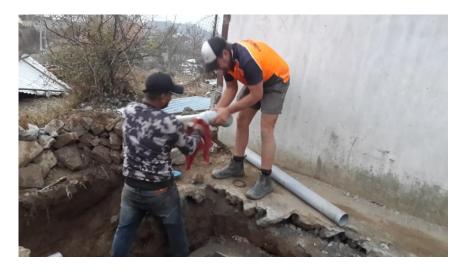

The SMC chairperson Suke Tamang enjoying by making thread on the GI pipe.

Checking the tap height by using lower class children – lower Toilet.

Tyson Knight – working on GI connectors.

Hand washing and water drinking taps for lower toilet.