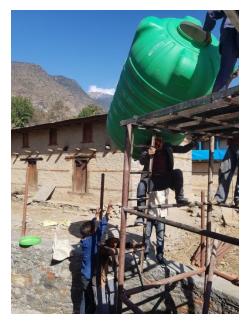

13

Tap - GI work – Teaching- Learning by doing.

Toilet pan setting, drainage and vent pipe at upper toilet.

New water tank stand placed beside upper toilet

New water tank installation and the water line is connected to the upper toilet, hand washing and drinking taps as well as connected to the lower toilet.

Water filler pipe line for both upper and lower tank.

Pipe line and gate valve to toilet block – upper toilet.

Out side taps at upper toilet.

Inside & out side tap connections.

Vent pipe and drainage at upper toilet.