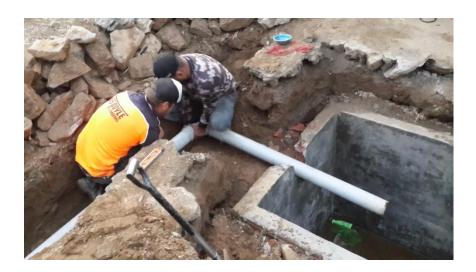

**Inspection Opening** 

Drainage from toilet and hand basins to septic tank at upper toilet.

Drainage from septic to soakage trench – upper toilet

Dogged trench at upper toilet

Drainage Pipe line to soakage trench.