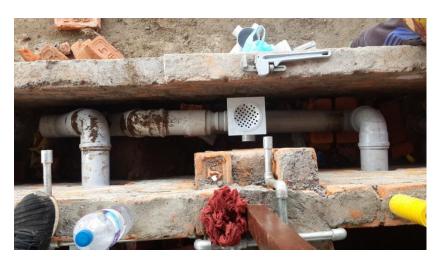

**Inspection Opening** 

Drainage from toilet and hand basins to septic tank at upper toilet.

Drainage from septic to soakage trench – upper toilet

Dogged trench at upper toilet

Drainage Pipe line to soakage trench.