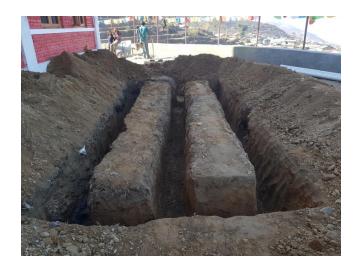

Pipe level checking

Vilas Dian working to install taps inside the toilet

Drainage work for hand washing and water drinking taps.

Marking and soil excavation work for SOAKAGE TRENCH – for Lower toilet.

Soakage trench marking for upper toilet.