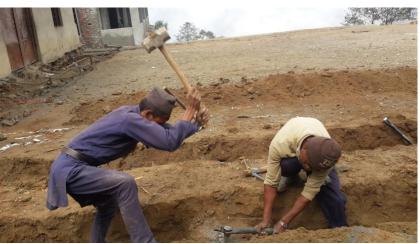

Pipe level checking

Vilas Dian working to install taps inside the toilet

Drainage work for hand washing and water drinking taps.

Marking and soil excavation work for SOAKAGE TRENCH – for Lower toilet.

Soakage trench marking for upper toilet.