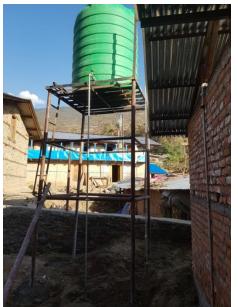

13

Tap - GI work – Teaching- Learning by doing.

Toilet pan setting, drainage and vent pipe at upper toilet.

New water tank stand placed beside upper toilet

New water tank installation and the water line is connected to the upper toilet, hand washing and drinking taps as well as connected to the lower toilet.