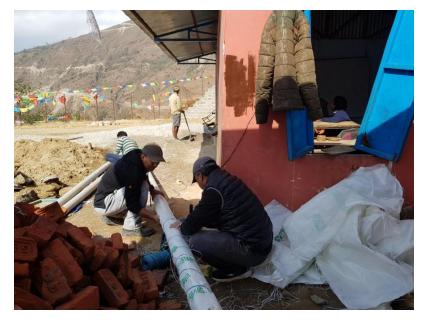

Marking at 2 inch distance to make a hole on 4 inch PVC pipe to be used for soaking trench.

Making a hole on 4 inch PVC pipe.

Wrapping of the perforated PVC pipe by CEMENT BAGS before laying onto the soakage trench..