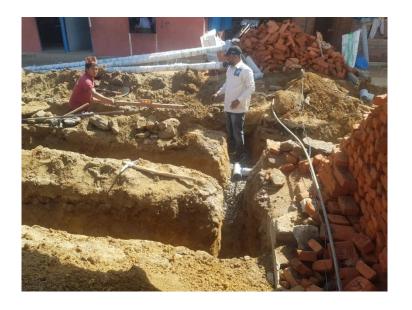

Pipe level checking

Vilas Dian working to install taps inside the toilet

Drainage work for hand washing and water drinking taps.

Marking and soil excavation work for SOAKAGE TRENCH – for Lower toilet.

Soakage trench marking for upper toilet.