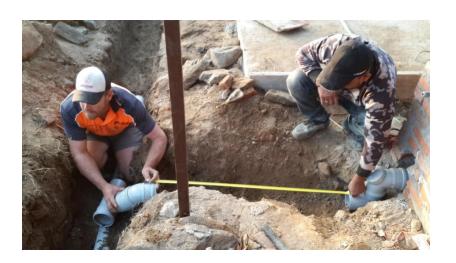

Pipe level checking

Vilas Dian working to install taps inside the toilet

Drainage work for hand washing and water drinking taps.

Marking and soil excavation work for SOAKAGE TRENCH – for Lower toilet.

Soakage trench marking for upper toilet.

Prepared trench.

Laying of perforated & fabricated PVC pipes.

The trench is filled with gravel up 9 inch from bottom.

Covering of the Pipes by gravel up to 6 inches above from pipe and covered the trench by soil on top.