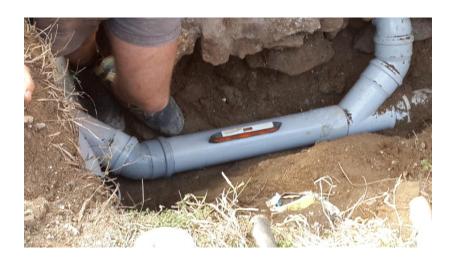

Pipe level checking

Vilas Dian working to install taps inside the toilet

Drainage work for hand washing and water drinking taps.

Marking and soil excavation work for SOAKAGE TRENCH – for Lower toilet.

Soakage trench marking for upper toilet.

Water filler pipe line for both upper and lower tank.

Pipe line and gate valve to toilet block – upper toilet.

Out side taps at upper toilet.

Inside & out side tap connections.

Vent pipe and drainage at upper toilet.