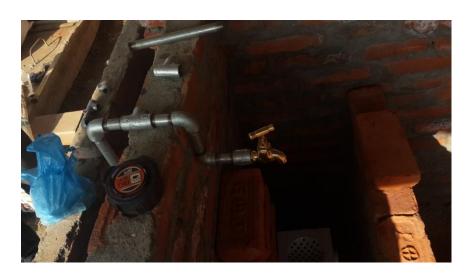

The SMC chairperson Suke Tamang enjoying by making thread on the GI pipe.

Checking the tap height by using lower class children – lower Toilet.

Tyson Knight – working on GI connectors.

Hand washing and water drinking taps for lower toilet.

Water filler pipe line for both upper and lower tank.

Pipe line and gate valve to toilet block – upper toilet.

Out side taps at upper toilet.

Inside & out side tap connections.

Vent pipe and drainage at upper toilet.