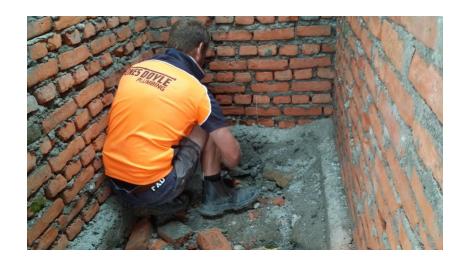

Pan setting practical lesion to Jale Tamang.

Jale Tamang – setting the toilet pan.

Setting of toilet pans.

Set toilet pan.

Drainage systems connected to septic tank of lower toilet.

Drainage from the toilet, hand washing and drinking water taps to the septic tank at lower toilet.