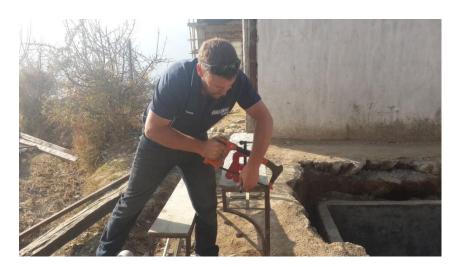

### Plumbing work by International plumbing team

The plumbing materials – verifying at Melamchi shop.

Fixing the GI threader

Teaching Jale Tamang – How to make threading on GI pipe.

GI pipe works – for the tap connections.