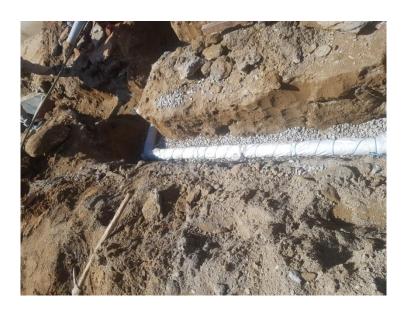

Marking at 2 inch distance to make a hole on 4 inch PVC pipe to be used for soaking trench.

Making a hole on 4 inch PVC pipe.

Wrapping of the perforated PVC pipe by CEMENT BAGS before laying onto the soakage trench..

Placement of perforated cement bag wrapped pvc pipe

The soakage PVC pipes are covered and filled with gravel.

All the trenches are filled with soil.

All plumbing work completed.