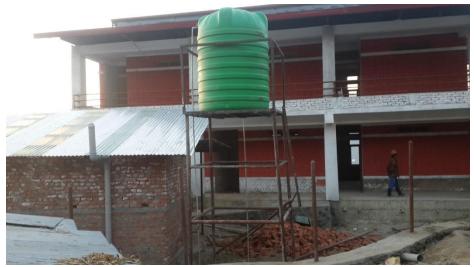

13

Tap - GI work – Teaching- Learning by doing.

Toilet pan setting, drainage and vent pipe at upper toilet.

New water tank stand placed beside upper toilet

New water tank installation and the water line is connected to the upper toilet, hand washing and drinking taps as well as connected to the lower toilet.