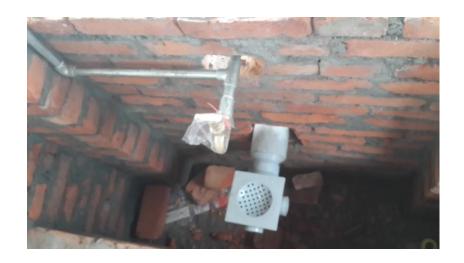

**Inspection Opening** 

Drainage from toilet and hand basins to septic tank at upper toilet.

Drainage from septic to soakage trench – upper toilet

Dogged trench at upper toilet

Drainage Pipe line to soakage trench.