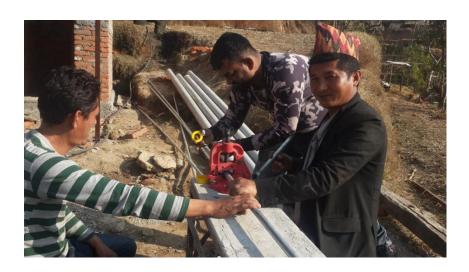

### Plumbing work by International plumbing team

The plumbing materials – verifying at Melamchi shop.

Fixing the GI threader

Teaching Jale Tamang – How to make threading on GI pipe.

GI pipe works – for the tap connections.