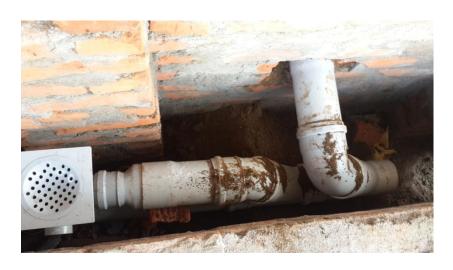

**Inspection Opening** 

Drainage from toilet and hand basins to septic tank at upper toilet.

Drainage from septic to soakage trench – upper toilet

Dogged trench at upper toilet

Drainage Pipe line to soakage trench.