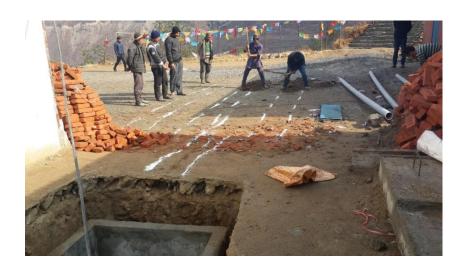

Pipe level checking

Vilas Dian working to install taps inside the toilet

Drainage work for hand washing and water drinking taps.

Marking and soil excavation work for SOAKAGE TRENCH – for Lower toilet.

Soakage trench marking for upper toilet.