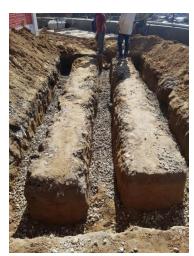

Prepared trench.

Laying of perforated & fabricated PVC pipes.

The trench is filled with gravel up 9 inch from bottom.

Covering of the Pipes by gravel up to 6 inches above from pipe and covered the trench by soil on top.

Placement of perforated cement bag wrapped pvc pipe

The soakage PVC pipes are covered and filled with gravel.

All the trenches are filled with soil.

All plumbing work completed.