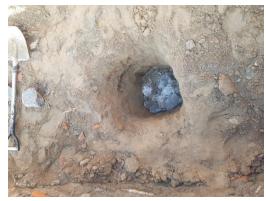

**Inspection Opening** 

Drainage from toilet and hand basins to septic tank at upper toilet.

Drainage from septic to soakage trench – upper toilet

Dogged trench at upper toilet

Drainage Pipe line to soakage trench.