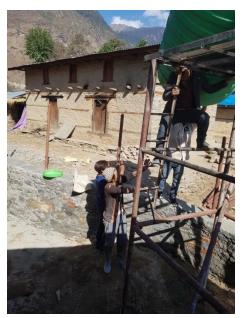

### Plumbing work by International plumbing team

The plumbing materials – verifying at Melamchi shop.

Fixing the GI threader

Teaching Jale Tamang – How to make threading on GI pipe.

GI pipe works – for the tap connections.