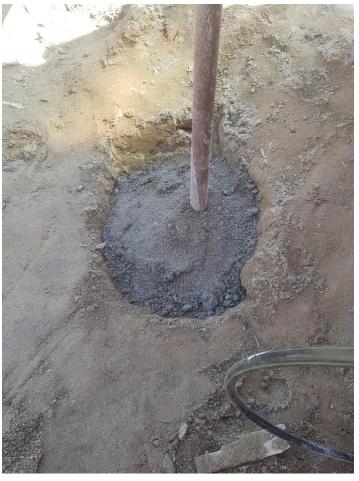

Pipe level checking

Vilas Dian working to install taps inside the toilet

Drainage work for hand washing and water drinking taps.

Marking and soil excavation work for SOAKAGE TRENCH – for Lower toilet.

Soakage trench marking for upper toilet.

Marking at 2 inch distance to make a hole on 4 inch PVC pipe to be used for soaking trench.

Making a hole on 4 inch PVC pipe.

Wrapping of the perforated PVC pipe by CEMENT BAGS before laying onto the soakage trench..