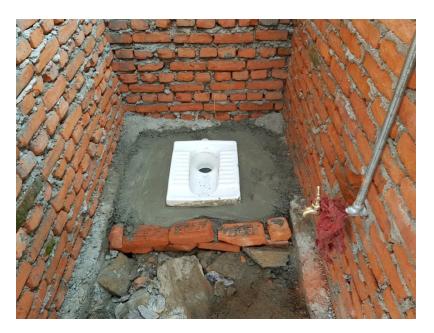

Pan setting practical lesion to Jale Tamang.

Jale Tamang – setting the toilet pan.

Setting of toilet pans.

Set toilet pan.

Drainage systems connected to septic tank of lower toilet.

Drainage from the toilet, hand washing and drinking water taps to the septic tank at lower toilet.