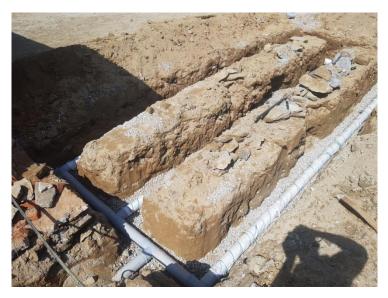

Marking at 2 inch distance to make a hole on 4 inch PVC pipe to be used for soaking trench.

Making a hole on 4 inch PVC pipe.

Wrapping of the perforated PVC pipe by CEMENT BAGS before laying onto the soakage trench..

Prepared trench.

Laying of perforated & fabricated PVC pipes.

The trench is filled with gravel up 9 inch from bottom.

Covering of the Pipes by gravel up to 6 inches above from pipe and covered the trench by soil on top.