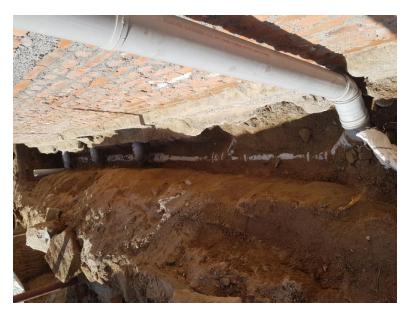

Water filler pipe line for both upper and lower tank.

Pipe line and gate valve to toilet block – upper toilet.

Out side taps at upper toilet.

Inside & out side tap connections.

Vent pipe and drainage at upper toilet.

**Inspection Opening** 

Drainage from toilet and hand basins to septic tank at upper toilet.

Drainage from septic to soakage trench – upper toilet

Dogged trench at upper toilet

Drainage Pipe line to soakage trench.