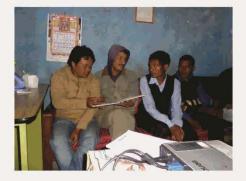

### Nepal Village Development Program

Arubot and Dandagaun Sanitation Program

Stage Six activity photo report (Complete) – 1
Report Prepared on 16 May 2014

1. Open meeting with the families of stage 6 and committee representatives on 3rd Dec 2013

2. Orientation to committee members at CHDS Office- 15th Dec 2013

3. Location selection and measurement and marking at both village- 23rd Dec 2013

4. Program agreement with the families -02 Jan 2014.

5. Traider's orientation-6 Jan 2014.