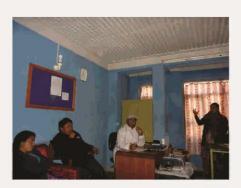

### Nepal Village Development Program

Arubot and Dandagaun Sanitation Program

Stage Six activity photo report (Complete) – 1
Report Prepared on 16 May 2014

1. Open meeting with the families of stage 6 and committee representatives on 3rd Dec 2013