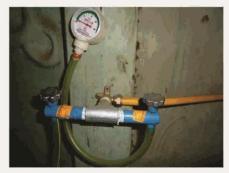

17. Plaster and toilet step slab preparation work...

18.GI Tap pipe work- for inside and out side tap.

19. Biogas mixture, pipe line fitting and stove fitting. .

20. Rain water flush diverter and water filler.