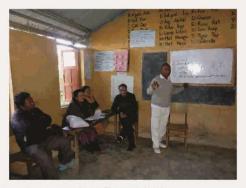

### Nepal Village Development Program

Arubot and Dandagaun Sanitation Program

Stage Six activity photo report (Complete) – 1
Report Prepared on 16 May 2014

1. Open meeting with the families of stage 6 and committee representatives on 3rd Dec 2013