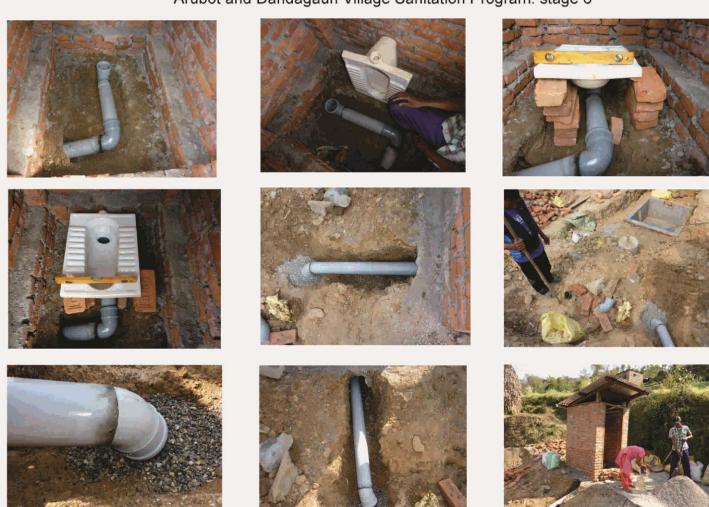

12. The roof work.

12. The complete toilet work and delivery of the plumbing supplies.

14. Plumbing works and toilet pan insertion.

15. Septic water treatment system and toilet pan insertion work.

16. Biogas plumbing and toilet pan insertion work.