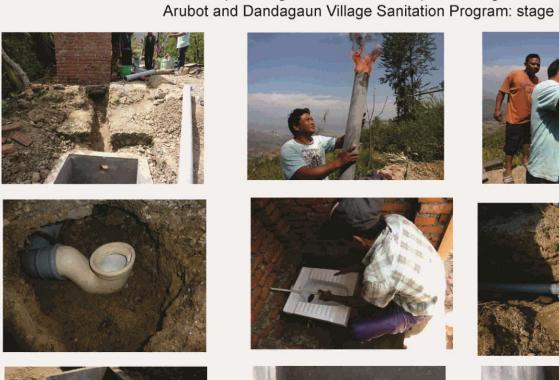

6. Work progress report.

7. Bio gas DOM & SLAB preparation.

9. Door frame placement and wall work.

10. Roof hooking rod insertion and toilet wall work.

10. Roof hooking rod insertion and complete toilet wall work.

12. The roof work.

12. The complete toilet work and delivery of the plumbing supplies.

14. Plumbing works and toilet pan insertion.

15. Septic water treatment system and toilet pan insertion work.

16. Biogas plumbing and toilet pan insertion work.

17. Plaster and toilet step slab preparation work...

18.GI Tap pipe work- for inside and out side tap.

19. Biogas mixture, pipe line fitting and stove fitting. .

20. Rain water flush diverter and water filler.

21. Closing of septic tank and bio gas outlet.

22. Work complete and some houses received gas at their kitchen.

23. Work evaluation and checking through maintenance form.

24. Key handover - 1

25. Key handover - 2