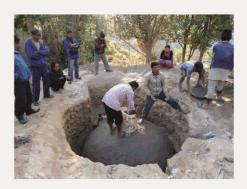

### Nepal Village Development Program

Arubot and Dandagaun Sanitation Program

Stage Six activity photo report (Complete) – 1
Report Prepared on 16 May 2014

1. Open meeting with the families of stage 6 and committee representatives on 3rd Dec 2013

2. Orientation to committee members at CHDS Office- 15th Dec 2013

3. Location selection and measurement and marking at both village- 23rd Dec 2013

4. Program agreement with the families -02 Jan 2014.

5. Traider's orientation-6 Jan 2014.